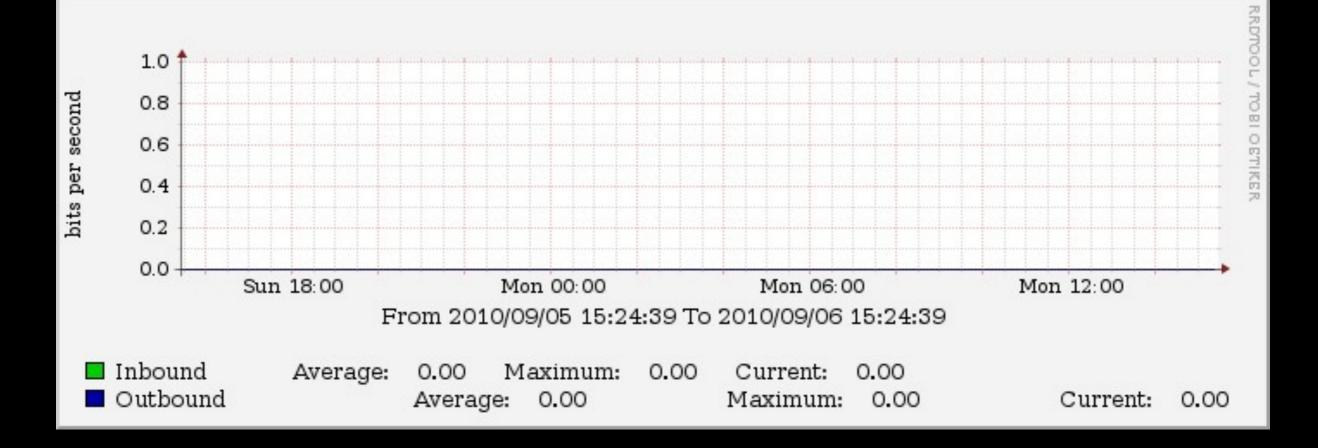

P 7th September 2010



Encourage Community

Catalogue Colos

Gather Interest

#### Detail...

- Two site solution, AQL Salem Curch and Sleek Networks Angel Court selected.
- Commercially unviable to operate distributed switch fabric today :-(, preference displayed by initial participants for AQL

## Result

- Single site facility at AQL Salem Church opening October 2010
- First three months, plug in and peer
- THEN, become member of NFP mutual organisation (steer organisation vote, member perks)
  OR stay connected for free, but no vote, say, or perks

#### Future

- Additional sites around Leeds
- Recruit peers
- Promote region
- Improve commercial viability

## Name

- The big decision this week !
- Front runners:
  - IXLeeds (IXL), LSIX, CLIX, YINX, WRX

# Mandatory IXP traffic graph



Now, Any Questions?